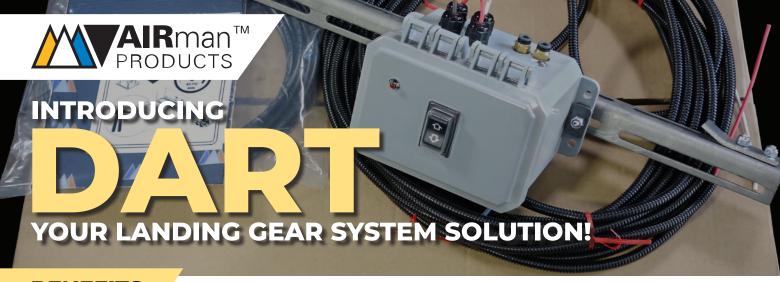

#### **DAMAGE PREVENTION**

Set legs to the correct height, reducing landing gear damage and maintenance costs.

**HOW IT WORKS:** Our Deploy and Retract Technology (DART) converts your landing gear operation from manual cranking to the push of a button. This system upgrade can be installed at the factory or retrofitted onto your existing trailer.

## **INNOVATIVE DESIGN FEATURES**

- MANUAL OVERRIDE: Ensures operation even without power, eliminating downtime risks.
- WEATHERPROOF DESIGN: The sealed control box protects against water and dirt.
- ROBUST ACTUATOR: Thoroughly tested to ensure reliable and consistent performance.
- MAINTENANCE-FREE: Retrofittable design requires minimal maintenance.